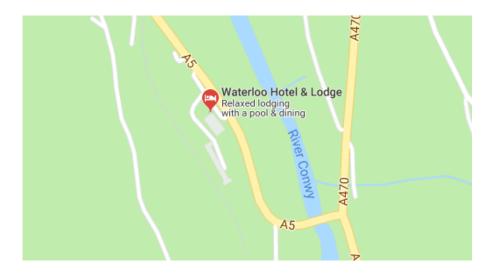

## **Activity directions**

Thank you for booking with North Wales Active.

Please turn up 10 minutes before your activity start time to fill out a disclaimer form.

Meeting point for Climbing & Abseiling Waterloo hotel car park Betws Y Coed Conwy Snowdonia LL24 0AR. Meet in big gravel car park.

We will then drive to the climbing or Abseiling point which will be chosen by the Instructor working, based on weather and ability.

We don't provide transport so please come in your vehicle.

North Wales Active Ltd