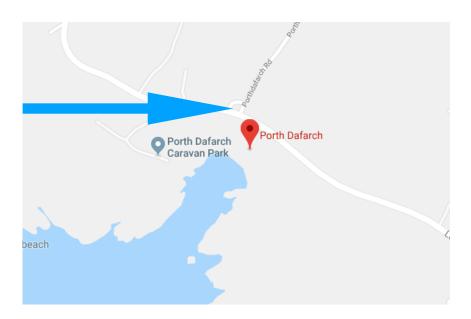

## Please turn up 10 minutes before your activity start time to fill out a disclaimer form and get changed.

Please don't just follow the postcode.

Porth Dafarch Road heading towards the coast. At the T junction or by the beach front please park anywhere there sensibly.

Holyhead,

LL65 2LS, Anglesey.

Small beach cove with plenty of parking and a public toilet block.

Our Instructors will meet you by the picnic benches by the toilet block