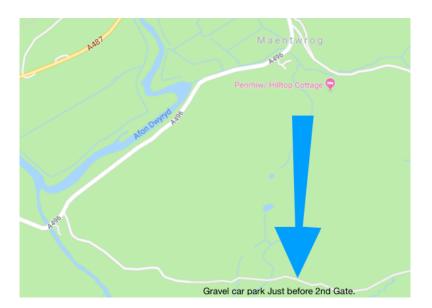

## Please turn up 10 minutes before your activity start time to fill out a disclaimer form and get changed.

Meeting point for Canyon Extreme - Please do not just follow the postcode. Head to Maentwrog village Travel 1 mile out west and take the first left up a single track road (The road is on the Left hand side of Magnox power station - LL41 4HY) Go through 1 gate and 200 M up park in a small gravel car park before another gate.